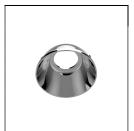

# System X Structure Profile

Art. No.: M5103514

Description: X25AC50-40D-3000K

配件信息

**M9102201.001** Reflector Specular silver

M9102201.002 Reflector Specular black

M9102201.003 Mechanical hook

M9103501.001 Cylindrical screen (Snoot)