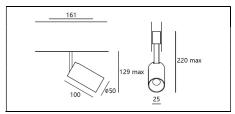

#### **Technical data**

| Input                  | DC24V                      |
|------------------------|----------------------------|
| Power consumption      | 8.5W                       |
| CRI                    | >90                        |
| ССТ                    | 3000K                      |
| Beam angle             | 40°                        |
| Chromaticity tolerance | <3 SDCM                    |
| Rated lifetime         | 50000H (Ta 25°C)           |
| Dimming method         | On-off or DALI/Wireless or |
|                        | Potentiometer              |
| Dimming range          | On-off or 0-100% or        |
|                        | 3%-100%                    |
| Mechanical adjustment  | Horizontal: 0-360°:        |

Vertical: 0-90°

852 30501787 Phone: 852 30506957 Fax:

E-mail:

sales@litematrix.net

LiteMatrix reserves the right to make technical and design

2017.05

H(m) D(m)

1.0 0.71