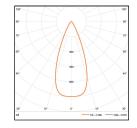

### Luminous intensity distribution curve

LED 7W 530lm 3000K

 Housing – matt black/white Reflector - specular silver/black

LITEMATRIX(HK) CO LIMITED

Flat A 8/F No.227 Nathan Road Yau Ma Tei Kowloon Hongkong www.litematrixlighting.com

Vertical: 0-90°

852 30501787 Phone: 852 30506957 Fax:

E-mail:

sales@litematrix.net

LiteMatrix reserves the right to make technical and design

2017.05

H(m) D(m)

1.0 0.71

2.14

2.0

3.0 4.0 2.85

5.0 3.56 E(lx)

930

103

58

37