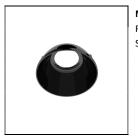

# System X Structure Profile

Art. No.: M5103514

Description: X25AC50-40D-3000K

配件信息

**M9102201.001** Reflector Specular silver

M9102201.002 Reflector Specular black

M9102201.003 Mechanical hook

M9103501.001 Cylindrical screen (Snoot)