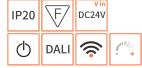

#### **Technical data**

| Input                  | DC24V                      |
|------------------------|----------------------------|
| Power consumption      | 8.5W                       |
| CRI                    | >90                        |
| ССТ                    | 3000K                      |
| Beam angle             | 40°                        |
| Chromaticity tolerance | <3 SDCM                    |
| Rated lifetime         | 50000H (Ta 25°C)           |
| Dimming method         | On-off or DALI/Wireless or |
|                        | Potentiometer              |
| Dimming range          | On-off or 0-100% or        |
|                        | 3%-100%                    |
| Mechanical adjustment  | Horizontal: 0-360°:        |

## **Product features**

- Compact body made of aluminum
- Rotates through 360° and tilt through 0-90°
- Easy to be fixed on the track by magnetic force
- Deep inside hidden light source and unique ToD optic system helps to create high visual comfort
- High power LED
- On-off/DALI/Wireless/Potentiometer dimming available
- DALI versions occupy 1 address Wireless versions occupy 1 address