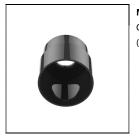

# System X Structure Profile

Art. No.: M5103514

Description: X25AC50-40D-3000K

配件信息

**M9102201.001** Reflector Specular silver

M9102201.002 Reflector Specular black

M9102201.003 Mechanical hook

M9103501.001 Cylindrical screen (Snoot)