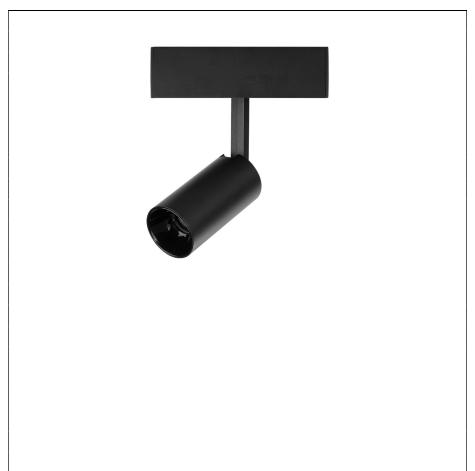

## **Product features**

- Compact body made of aluminum
- Rotates through 360° and tilt through 0-90°
- Easy to be fixed on the track by magnetic force
- Deep inside hidden light source and unique ToD optic system helps to create high visual comfort
- High power LED
- On-off/DALI/Wireless/Potentiometer dimming available
- DALI versions occupy 1 address Wireless versions occupy 1 address

### Luminous intensity distribution curve

LED 7W 530lm 3000K

 Housing – matt black/white Reflector - specular silver/black

LITEMATRIX(HK) CO LIMITED

Flat A 8/F No.227 Nathan Road Yau Ma Tei Kowloon Hongkong www.litematrixlighting.com