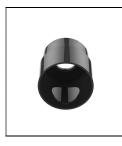

#### 配件信息

M9102201.001 Reflector Specular silver

**M9102201.002** Reflector Specular black

M9102201.003 Mechanical hook

M9103507.002 Honeycomb louvre

M9103501.001 Cylindrical screen (Snoot)

LITEMATRIX(HK) CO LIMITED Flat A 8/F No.227 Nathan Road Yau Ma Tei Kowloon Hongkong www.litematrixlighting.com 
 Phone:
 852 30501787