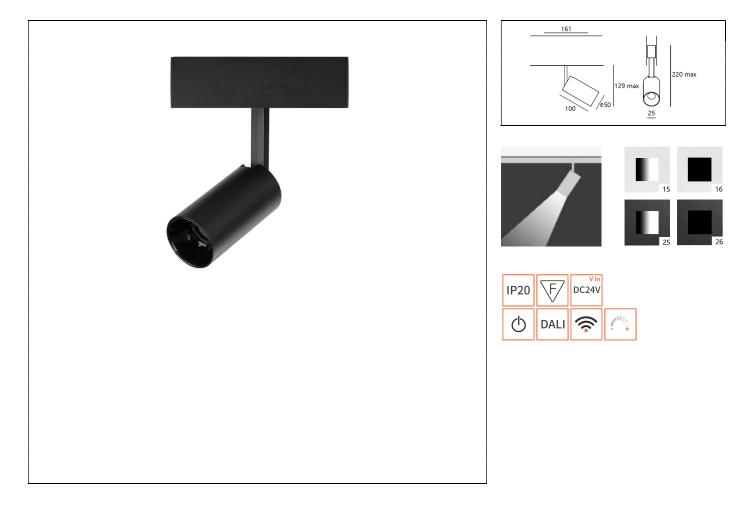

## System X Structure Profile

Art. No.: M5103509 Description: X25AC50-15D-4000K

#### **Technical data**

| Input                  | DC24V                      |
|------------------------|----------------------------|
| Power consumption      | 8.5W                       |
| CRI                    | >90                        |
| CCT                    | 4000K                      |
| Beam angle             | 15°                        |
| Chromaticity tolerance | <3 SDCM                    |
| Rated lifetime         | 50000H (Ta 25°C)           |
| Dimming method         | On-off or DALI/Wireless or |
|                        | Potentiometer              |
| Dimming range          | On-off or 0-100% or        |
|                        | 3%-100%                    |
| Mechanical adjustment  | Horizontal: 0-360°;        |
|                        | Vertical: 0-90°            |

#### **Product features**

- Compact body made of aluminum
- Rotates through 360° and tilt through 0-90°
- Easy to be fixed on the track by magnetic force
- Deep inside hidden light source and unique ToD optic system helps to create high visual comfort
- High power LED
- On-off/DALI/Wireless/Potentiometer dimming available
- DALI versions occupy 1 address Wireless versions occupy 1 address