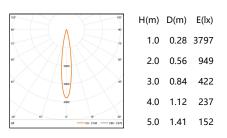

### Luminous intensity distribution curve

LED 7W 570lm 4000K

LITEMATRIX(HK) CO LIMITED

Flat A 8/F No.227 Nathan Road Yau Ma Tei Kowloon Hongkong www.litematrixlighting.com Phone: 852 30501787 Fax: 852 30506957