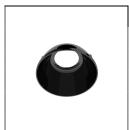

#### 配件信息

M9102201.001 Reflector Specular silver

**M9102201.002** Reflector Specular black

M9102201.003 Mechanical hook

M9103507.002 Honeycomb louvre

M9103501.001 Cylindrical screen (Snoot)

LITEMATRIX(HK) CO LIMITED Flat A 8/F No.227 Nathan Road Yau Ma Tei Kowloon Hongkong www.litematrixlighting.com 
 Phone:
 852 30501787