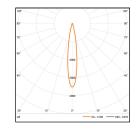

### Luminous intensity distribution curve

LED 7W 530lm 3000K

 Housing – matt black/white Reflector - specular silver/black

LITEMATRIX(HK) CO LIMITED Phone:

Vertical: 0-90°

Flat A 8/F No.227 Nathan Road Yau Ma Tei Kowloon Hongkong www.litematrixlighting.com

852 30501787 852 30506957 Fax:

LiteMatrix reserves the right to make technical and design

sales@litematrix.net 2017.10 E-mail:

H(m) D(m) E(lx)

1.0 0.28 3531

0.56 883

0.84

3.0

5.0 1.41 141

392

221

changes without prior notice.

1 / 2