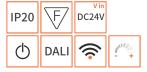

#### **Technical data**

DC24V Input Power consumption 8.5W CRI >90 CCT 3000K Beam angle 15° Chromaticity tolerance <3 SDCM Rated lifetime 50000H (Ta 25°C) Dimming method On-off or DALI/Wireless or Potentiometer Dimming range On-off or 0-100% or 3%-100% Mechanical adjustment Horizontal: 0-360°;

#### **Product features**

- Compact body made of aluminum
- Rotates through 360° and tilt through 0-90°
- Easy to be fixed on the track by magnetic force
- Deep inside hidden light source and unique ToD optic system helps to create high visual comfort
- High power LED
- On-off/DALI/Wireless/Potentiometer dimming available
- DALI versions occupy 1 address Wireless versions occupy 1 address