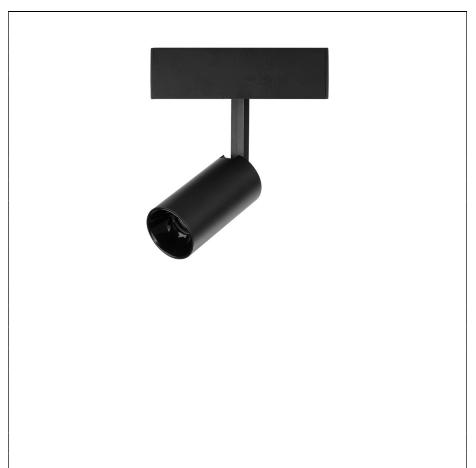

## **System X** Structure Profile

Art. No.: M5103508

Description: X25AC50-15D-3000K

#### **Product features**

- Compact body made of aluminum
- Rotates through 360° and tilt through 0-90°
- Easy to be fixed on the track by magnetic force
- Deep inside hidden light source and unique ToD optic system helps to create high visual comfort
- High power LED
- On-off/DALI/Wireless/Potentiometer dimming available
- DALI versions occupy 1 address Wireless versions occupy 1 address