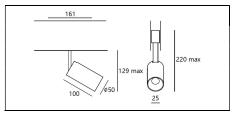

#### **Technical data**

DC24V Input Power consumption 8.5W CRI >90 CCT 3000K Beam angle 15° Chromaticity tolerance <3 SDCM Rated lifetime 50000H (Ta 25°C) Dimming method On-off or DALI/Wireless or Potentiometer Dimming range On-off or 0-100% or 3%-100% Mechanical adjustment Horizontal: 0-360°;

#### **Product features**

- Compact body made of aluminum
- Rotates through 360° and tilt through 0-90°
- Easy to be fixed on the track by magnetic force
- Deep inside hidden light source and unique ToD optic system helps to create high visual comfort
- High power LED
- On-off/DALI/Wireless/Potentiometer dimming available
- DALI versions occupy 1 address Wireless versions occupy 1 address