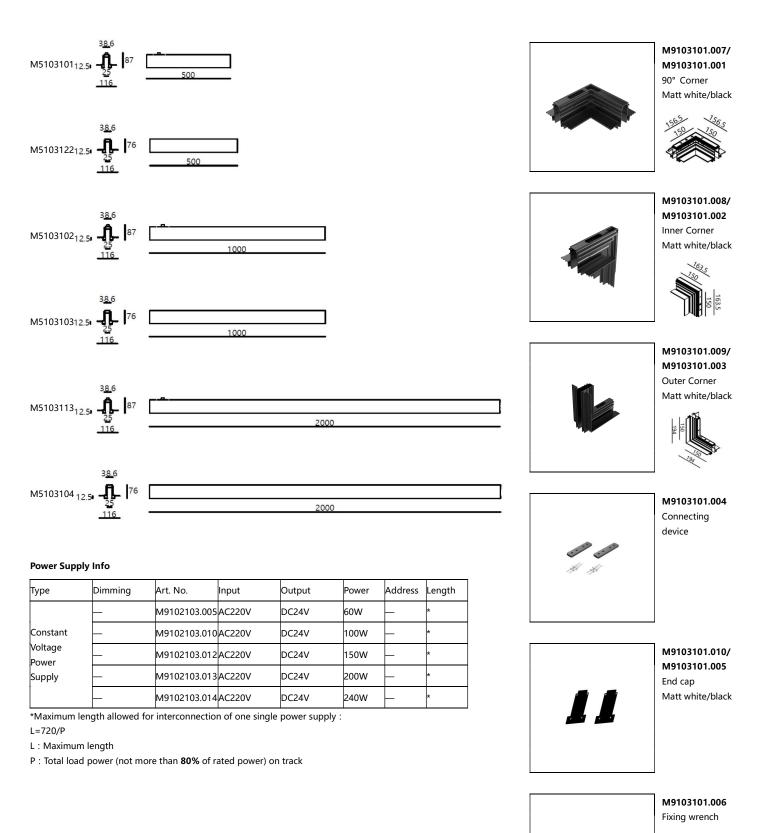

## **Technical data**

| Art. No. | Description  | Туре      | Length |
|----------|--------------|-----------|--------|
| M5103101 | X25TR-LE500  | Live end  | 500mm  |
| M5103122 | X25TR-C500   | Continous | 500mm  |
| M5103102 | X25TR-LE1000 | Live end  | 1000mm |
| M5103103 | X25TR-C1000  | Continous | 1000mm |
| M5103113 | X25TR-LE2000 | Live end  | 2000mm |
| M5103104 | X25TR-C2000  | Continous | 2000mm |