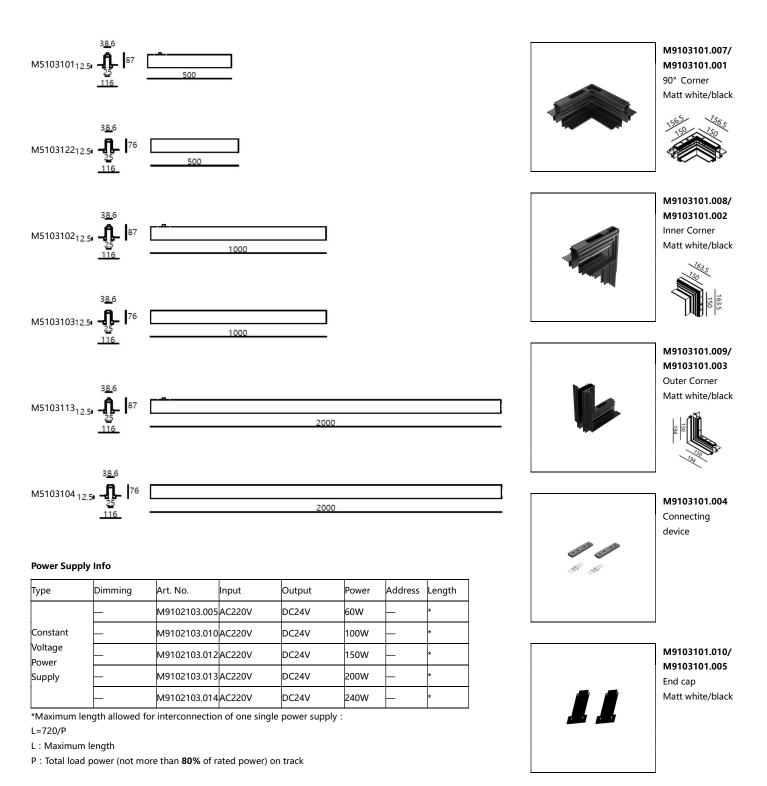

#### **Technical data**

| Art. No. | Description  | Туре      | Length |
|----------|--------------|-----------|--------|
| M5103101 | X25TR-LE500  | Live end  | 500mm  |
| M5103122 | X25TR-C500   | Continous | 500mm  |
| M5103102 | X25TR-LE1000 | Live end  | 1000mm |
| M5103103 | X25TR-C1000  | Continous | 1000mm |
| M5103113 | X25TR-LE2000 | Live end  | 2000mm |
| M5103104 | X25TR-C2000  | Continous | 2000mm |

#### **Product features**

- Minimalist extruded aluminum profile
- 25mm thick, convenient to be connected as a continuous line via accessories
- Available in length from 0.5m to 2m
- Recessed mounted, cutout: 40mm
- Served as On-off/DALI/Wireless track
- Profile matt white/black