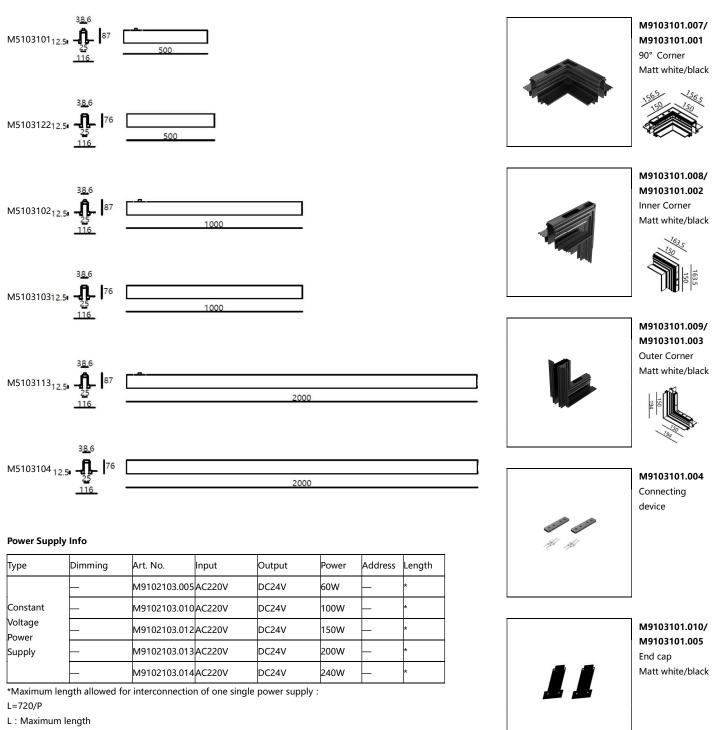

#### **Technical data**

| Art. No. | Description  | Туре      | Length |
|----------|--------------|-----------|--------|
| M5103101 | X25TR-LE500  | Live end  | 500mm  |
| M5103122 | X25TR-C500   | Continous | 500mm  |
| M5103102 | X25TR-LE1000 | Live end  | 1000mm |
| M5103103 | X25TR-C1000  | Continous | 1000mm |
| M5103113 | X25TR-LE2000 | Live end  | 2000mm |
| M5103104 | X25TR-C2000  | Continous | 2000mm |