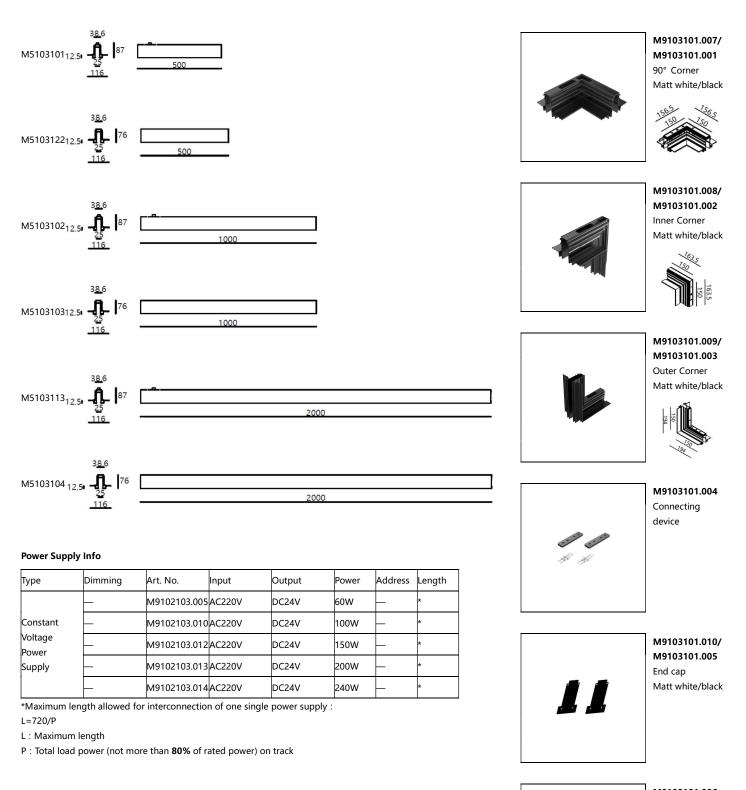

### **Technical data**

| Art. No. | Description  | Туре      | Length |
|----------|--------------|-----------|--------|
| M5103101 | X25TR-LE500  | Live end  | 500mm  |
| M5103122 | X25TR-C500   | Continous | 500mm  |
| M5103102 | X25TR-LE1000 | Live end  | 1000mm |
| M5103103 | X25TR-C1000  | Continous | 1000mm |
| M5103113 | X25TR-LE2000 | Live end  | 2000mm |
| M5103104 | X25TR-C2000  | Continous | 2000mm |

#### **Product features**

- Minimalist extruded aluminum profile
- 25mm thick, convenient to be connected as a continuous line via accessories
- Available in length from 0.5m to 2m
- Recessed mounted, cutout: 40mm
- Served as On-off/DALI/Wireless track
- Profile matt white/black